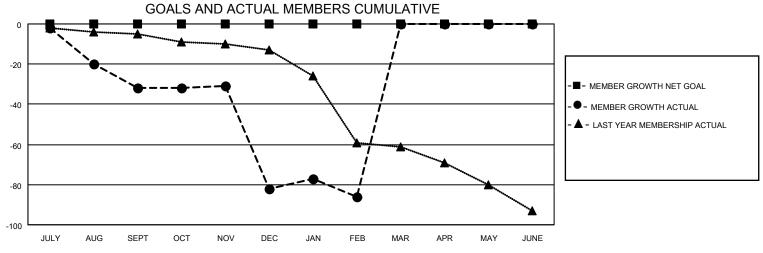

## District 7 N

| Clubs                 |               |           |               | Members               |                         |                         |                                                    |
|-----------------------|---------------|-----------|---------------|-----------------------|-------------------------|-------------------------|----------------------------------------------------|
| RESULTS FOR 2021-2022 |               |           |               | RESULTS FOR 2021-2022 |                         |                         |                                                    |
| QUARTER               | NEW CLUB GOAL | NEW CLUBS | DROPPED CLUBS | QUARTER MEI           | MBER GROWTH NET<br>GOAL | MEMBER GROWTH<br>ACTUAL | DROPPED<br>MEMBERS ACTUAL<br>(including transfers) |
| JULY/AUG/SEPT         | 0             | 0         | 1             | JULY/AUG/SEPT         | 0                       | 6                       | 38                                                 |
| OCT/NOV/DEC           | 0             | 0         | 2             | OCT/NOV/DEC           | 0                       | 7                       | 56                                                 |
| JAN/FEB/MAR           | 0             | 0         | 0             | JAN/FEB/MAR           | 0                       | 6                       | 10                                                 |
| APR/MAY/JUNE          | 0             | 0         | 0             | APR/MAY/JUNE          | 0                       | 0                       | 0                                                  |